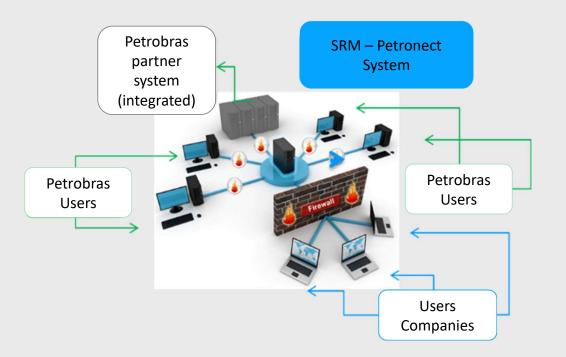

### **Security Information - Petronect**

- Petronect applications work with Petrobras servers, which are protected by Firewall with access control and modern information security technology;
- The communication with the Portal is made by Hyper Text Transfer Protocol Secure (HTTPS).