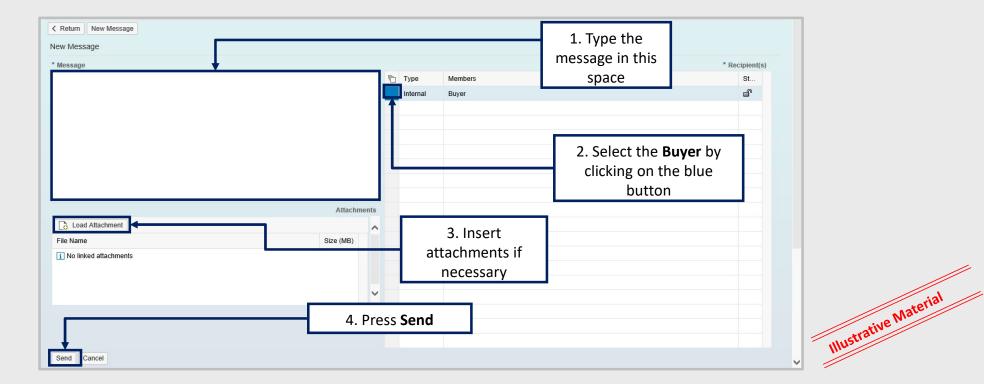

|         |         |                       |
|              |           |                                                                                         |         |         | ateria                |
|              |           |                                                                                         |         |         | stive Nr.             |
|              |           |                                                                                         |         | 1       | Illustrative Material |
|              |           |                                                                                         |         |         |                       |





#### **Attaching files – Existing Subject**



**Note:** You can send messages without an attachment, but the system does not allow you to send attachments without a message.

DDDDDDD

Petronect

#### Send message and attachments – Existing Subject

| Subject: Teste 02   Oportunity Number: 7000163039   Oportunity Title: testeFreitas - OS579.Sa           Ketum         New Message           Message History         Message History |                                                                           |         |         |                       |
|-------------------------------------------------------------------------------------------------------------------------------------------------------------------------------------|---------------------------------------------------------------------------|---------|---------|------------