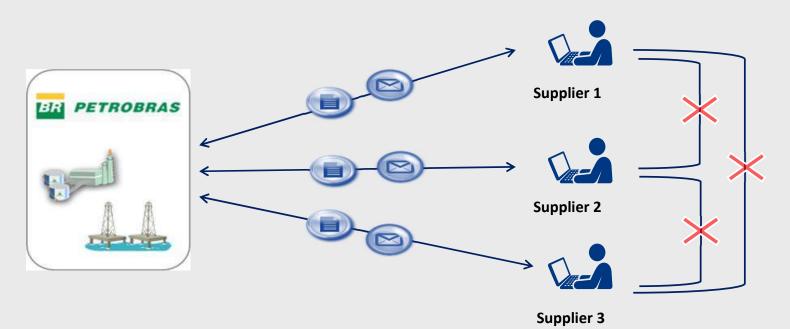

| Since 2003, the Petrobras Group has saved, until now, the emission of 1.626,77 tons of CO2                                                                 | by using Petronect.                                                                                                                             | Português   Español            |
|------------------------------------------------------------------------------------------------------------------------------------------------------------|-------------------------------------------------------------------------------------------------------------------------------------------------|--------------------------------|
| Petropect The Petronect Registration at Petrobras                                                                                                          | Purchasing and Contracting Aments Electronic Signature Latest News                                                                              | s Help SEARCH Q LOGI           |
| Intelligent Opportunity S<br>Your search for bidding and/or bidding in progress has<br>Use this space with the ideal key word to do your se                | Auctions                                                                                                                                        | ٩                              |
| GUIA                                                                                                                                                       | Digital Signature<br>Support Tools 2<br>Public Bidding ><br>ODDM Auction ><br>Prequalification ><br>PMIP ><br>Quality of Goods<br>Pricing Model | s'<br>e for >                  |
| <ol> <li>Access the menu <b>Purchasing and C</b></li> <li>Select the option <b>Public Bidding</b></li> <li>It is possible to see the bidding th</li> </ol> | ontracting<br>at is during the proposal period (Open For Proposals                                                                              | al those that are Illustration |

- 1. Access the menu Purchasing and Contracting
- 2. Select the option **Public Bidding**

DDDDDDD

3. It is possible to see the bidding that is during the proposal period (Open For Proposals), those that are during the evaluation period (In analysis of proposals) and those that are already Completed. Petronec