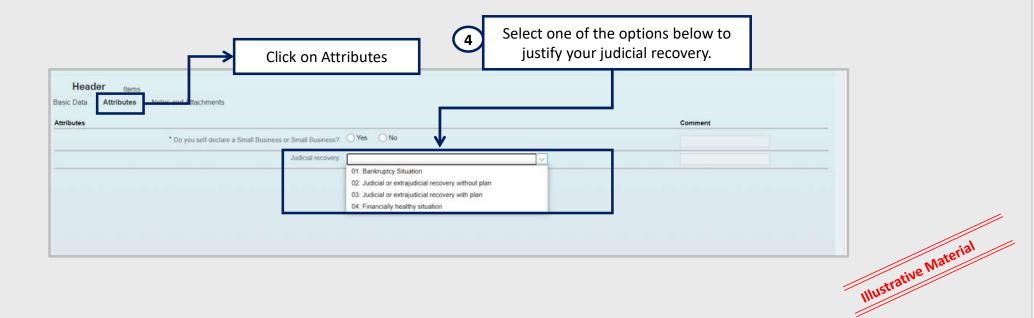

been created, the user should click on "Attributes" to fill out the self-declaration of Microenterprise or Small Business.



<u>Attention</u>: For TRANSPETRO, TAG and PBIO (Company 9000) suppliers companies, an attribute will be exhibited for "according to the publication of the Opportunity in which the provider is participating. The filling of this attribute is mandatory. If the field is not checked, the supplier will not be able to send his proposal.



4. In public bids, companies must fill an attribute for the opportunity, declaring whether is a Microenterprise or Small Business. In addition, fill in the "judicial recovery" attribute, informing the company's financial situation. This information is evaluated on the next stage of the Proposal Effectiveness with the other information.







#### **Proposal Completion**

5. Access the "Notes and attachments" tab to insert the required documentation, of the type PPU (unit price sheet), as required;

| 25         |                             |             | Here, you can upload a file and att<br>File: Choose File No file               |                                      |            |            |         |     |
|------------|-----------------------------|-------------|--------------------------------------------------------------------------------|--------------------------------------|------------|------------|---------|-----|
| nserted by | Category                    |             | De Type:                                                                       | ~                                    |            |