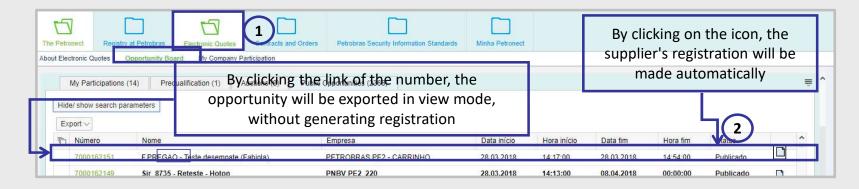

## Public area display

Click on the opportunity number to view the basic data for each opportunity.