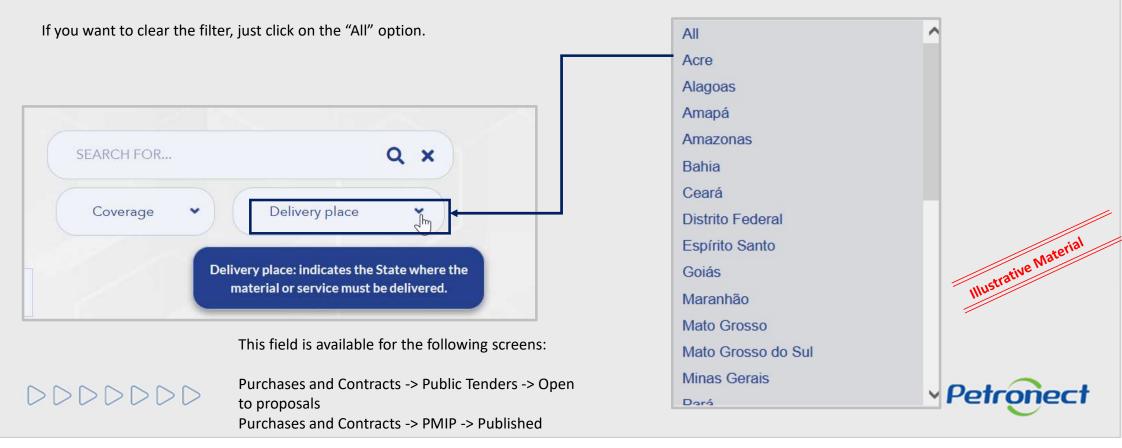

#### Public area display

Delivery location: drop-down list field so that the user can filter opportunities by region.

Just click and select the desired state, and then the system will display in the results grid only the opportunities related to the chosen state.

This field is available for the following screens:

Purchases and Contracts -> Public Tenders -> Open to proposals Purchases and Contracts -> PMIP -> Published