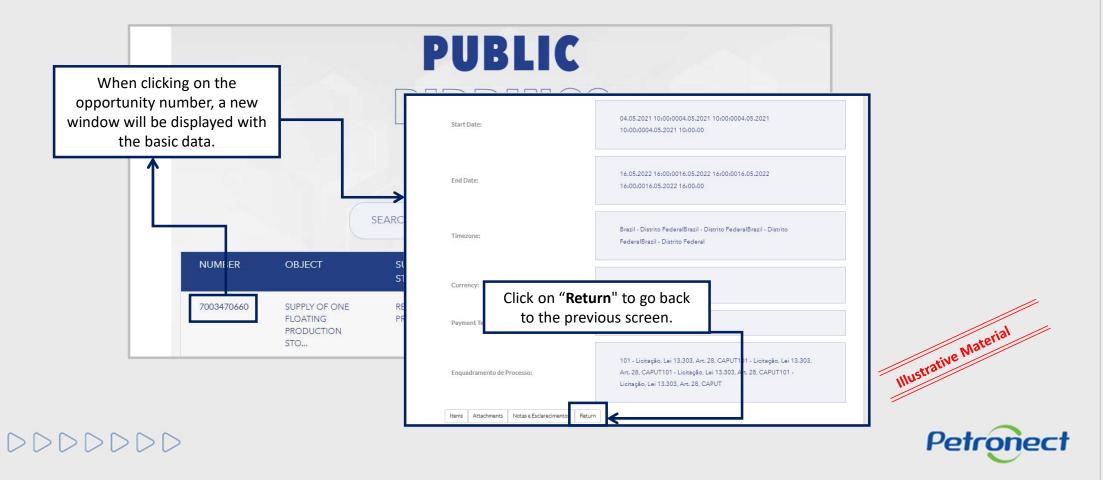

## Public area display

Click on the opportunity number to view the basic data for each opportunity.