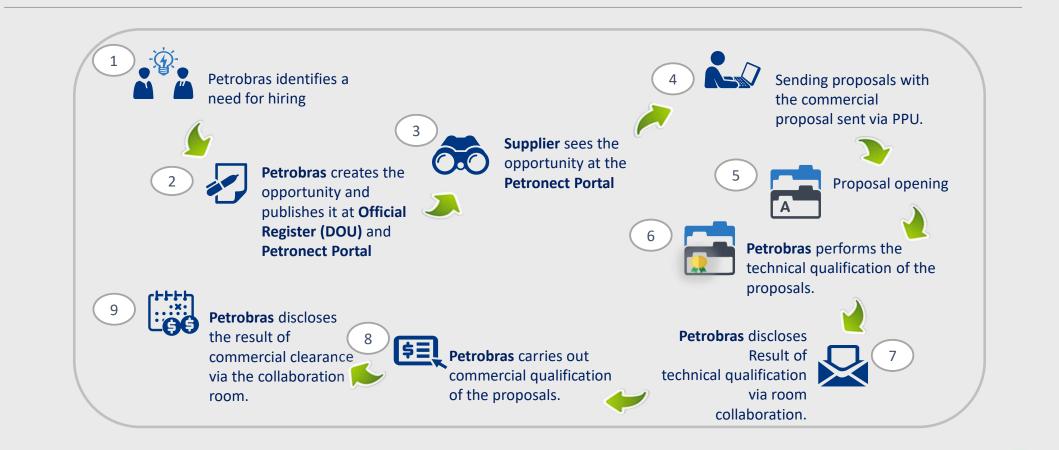

In accordance with the Law 13.303/16 and RLCP, all public opportunities will be displayed in the public area of Petronect Portal, enabling interested companies which meet the bidding rules participate. The following steps should be followed to find the public opportunities in the Petronect Portal: