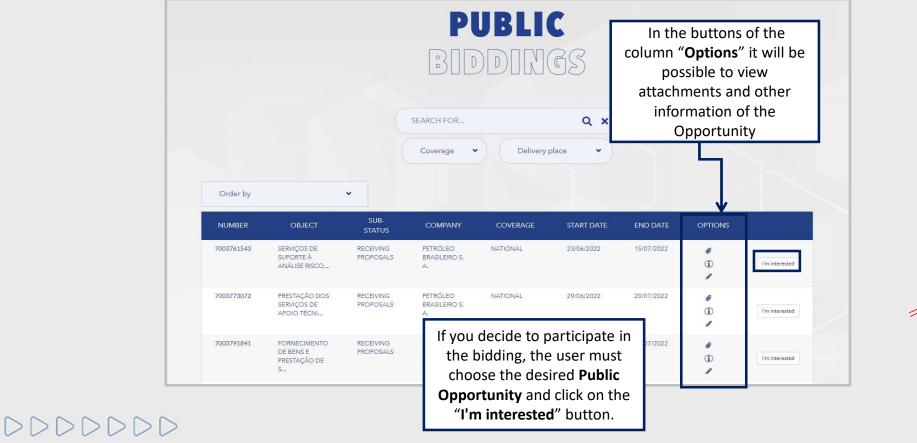

The "Coverage" column indicates whether the opportunity is national or international in scope.

| NUMBER     | OBJECT        | SUB-<br>STATUS         | COMPANY                         | COVERAGE      | START DATE | END DATE   | OPTIONS              |                |
|------------|---------------|------------------------|---------------------------------|---------------|------------|------------|----------------------|----------------|
| 7003188711 | TESTE<br>GB X | RECEIVING<br>PROPOSALS | PETRÓLEO<br>BRASILEIRO<br>S. A. | INTERNATIONAL | 26/08/2021 | 29/08/2031 | @<br>(1)<br><i>@</i> | I'm interested |
| 7003189877 | TESTE         | RECEIVING<br>PROPOSALS | PETRÓLEO<br>BRASILEIRO<br>S. A. | NATIONAL      | 15/05/2022 | 15/06/2022 | @<br>(1)<br>\$       | I'm interested |