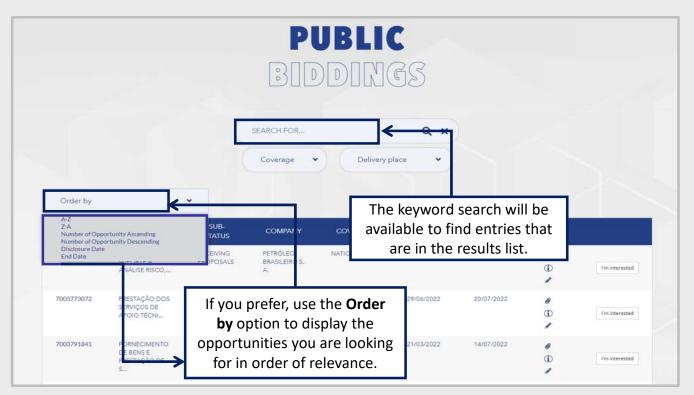

To find public opportunities, the user has two search options: "Advanced Search (1)" and "Structured Search by Supply (2)".

| PUBLIC BIDDING                                                                                                                                                                                                                          |  |
|-----------------------------------------------------------------------------------------------------------------------------------------------------------------------------------------------------------------------------------------|--|
| OPEN FOR PROPOSALS                                                                                                                                                                                                                      |  |
| Use the "SEARCH FOR" field to search for opportunities based on keywords, which can be: Hiring Object, Item Description, Family Description,<br>Opportunity Number, Sub Status, Company, Date, Material Number, and Code of the family. |  |
| <b>PUBLIC</b><br>BIDDINGS                                                                                                                                                                                                               |  |
| SEARCH FOR Q X<br>Coverage V Delivery place V                                                                                                                                                                                           |  |

## 000000

To find public opportunities, the user has the option "Search for", for this search the information will be considered: Number (of the opportunity), Substate, Company, Start date, End date, Material number, Family code, Contract object, Item description and Family description

#### Public area display

Delivery location: drop-down list field so that the user can filter opportunities by region.

Just click and select the desired state, and then the system will display in the results grid only the opportunities related to the chosen state.

Coverage: drop-down field so that the user can filter opportunities by national or international scope.

This field is available for the following screens:

Purchases and Contracts -> Public Tenders -> Open to proposals Purchases and Contracts -> PMIP -> Published

The "Coverage" column indicates whether the opportunity is national or international in scope.

| NUMBER     | OBJECT        | SUB-<br>STATUS         | COMPANY                         | COVERAGE      | START DATE | END DATE   | OPTIONS              |                |
|------------|---------------|------------------------|---------------------------------|---------------|------------|------------|----------------------|----------------|
| 7003188711 | TESTE<br>GB X | RECEIVING<br>PROPOSALS | PETRÓLEO<br>BRASILEIRO<br>S. A. | INTERNATIONAL | 26/08/2021 | 29/08/2031 | @<br>(1)<br><i>@</i> | I'm interested |
| 7003189877 | TESTE         | RECEIVING<br>PROPOSALS | PETRÓLEO<br>BRASILEIRO<br>S. A. | NATIONAL      | 15/05/2022 | 15/06/2022 | @<br>(1)<br>\$       | I'm interested |