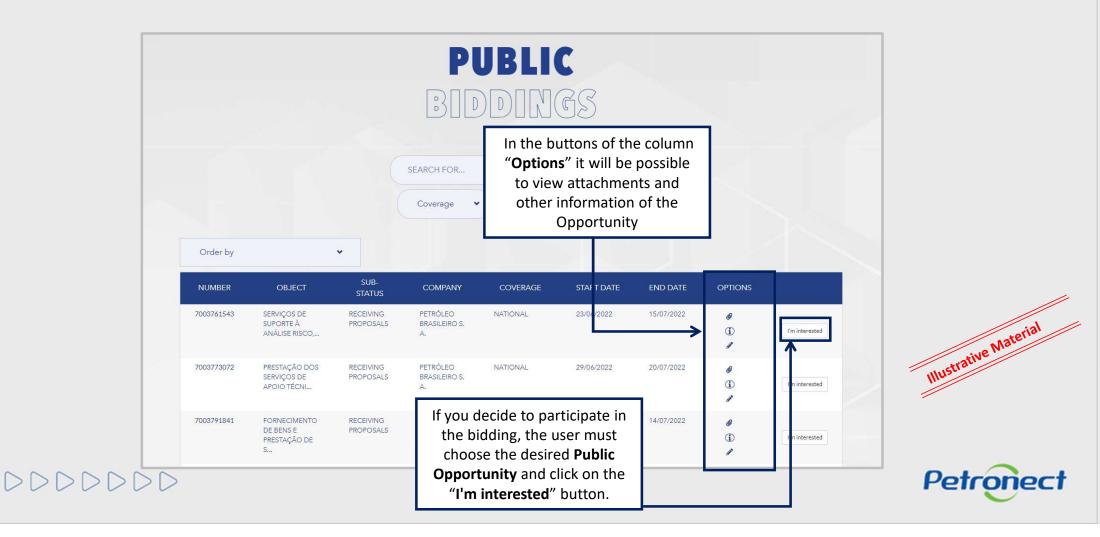

The "Coverage" column indicates whether the opportunity is national or international in scope.

| NUMBER     | OBJECT        | SUB-<br>STATUS         | COMPANY                         | COVERAGE      | START DATE | END DATE   | OPTIONS              |                |
|------------|---------------|------------------------|---------------------------------|---------------|------------|------------|----------------------|----------------|
| 7003188711 | TESTE<br>GB X | RECEIVING<br>PROPOSALS | PETRÓLEO<br>BRASILEIRO<br>S. A. | INTERNATIONAL | 26/08/2021 | 29/08/2031 | @<br>(1)<br><i>@</i> | I'm interested |
| 7003189877 | TESTE         | RECEIVING<br>PROPOSALS | PETRÓLEO<br>BRASILEIRO<br>S. A. | NATIONAL      | 15/05/2022 | 15/06/2022 | @<br>(1)<br>\$       | I'm interested |