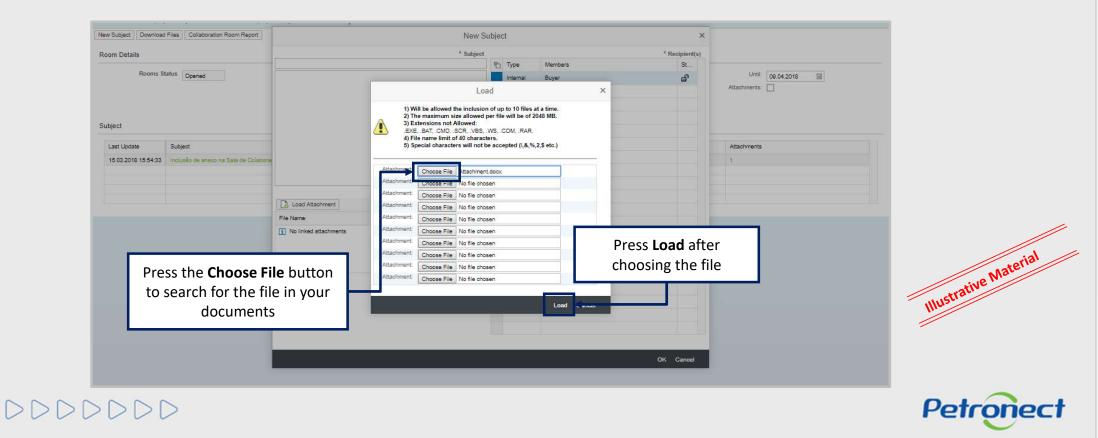

11.04.45 BU      | File Name               | Size (MB)                      |                | Mate               |
| 13.04.2010 14.40.24          |                             | i No linked attachments |                                |                | tive               |
|                              |                             |                         |                                |                | ustrat             |
|                              |                             |                         | ~                              |                |                    |





#### Sending messages and attaching files

#### **Attaching files**

In the load screen, it informs the extension, limit of characters in the name, quantity, and maximum allowed size of each file.



Sending messages and attaching files

#### Attaching files

Attachments can only be deleted before the message is sent. Messages and attachments cannot be deleted after they were sent.



Petronect

DDDDDD

#### Sending messages and attaching files

#### **Confirmation Sent Message**

|             | ortunity Number: 7000149073   Opt                               | rtunity Title: Pré Qualificação 5 GM MT | Check the sucess message                                      |                     |
|-------------|-----------------------------------------------------------------|-----------------------------------------|---------------------------------------------------------------|---------------------|
| om Details  |                                                                 | Search Cri