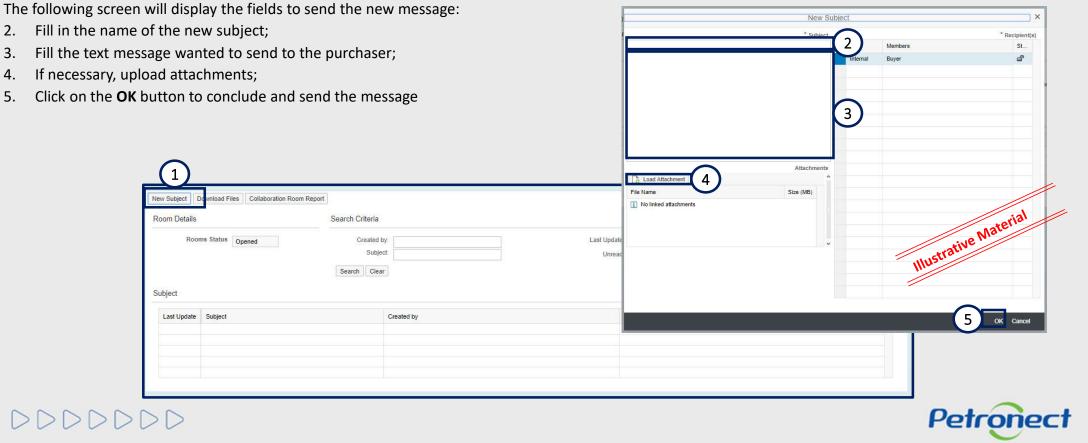

New Message           Message History         Message |                 |                    |
|----------------------------------------------------------------------------------------------------------------------------------------------------------------------------------------------|-----------------|--------------------|
| Date         Time         Sender           17.04.2018         14.23.09         Vendor_1           17.04.2018         11:34:43         Buyer_1           6         7                          | Message Attachm | ustrative Material |





2.

3.

4.

5.

#### Sending messages and attaching files – Starting a new subject

To send messages starting a new subject, simply click on the **New Subject** button in the main screen of the opportunity Collaboration Room; 1.



#### Sending messages and attaching files

DDDDDD

The following screen will display the fields "Free subject", "Predefined Subject" and "Questioning":



The "Free Subject" option will be marked as the default option.

#### Sending messages and attaching files

When choosing "**Predefined Subject**", then you must select one of the options below:

#### Impugnation;

#### Negotiation.

000000

| Free subject            |             |   |          |                     | * Recipient(s) |
|-------------------------|-------------|---|----------|---------------------|----------------|
| Predefined Subject      |             | 6 | Туре     | Members             | St             |
|                         |             |   | Internal | COMP_LEI_20 - Buyer | ď              |
| Questioning