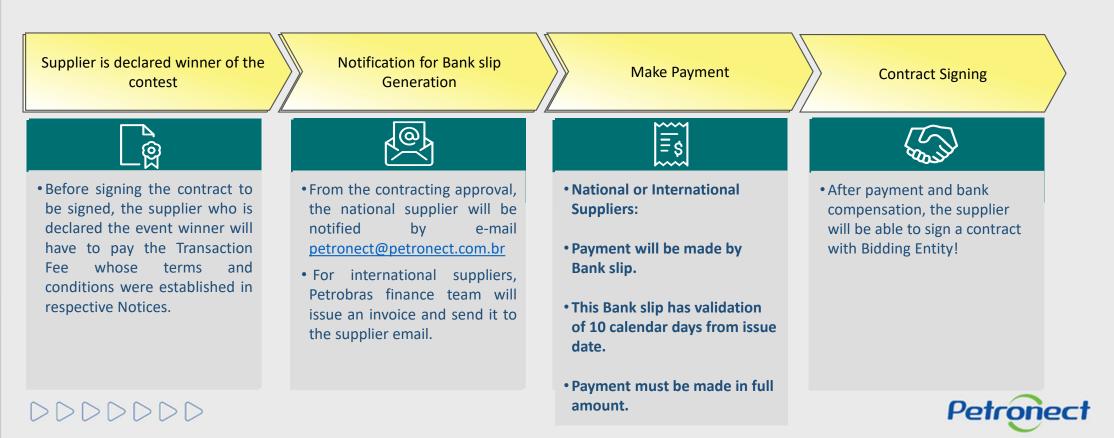

In accordance with the Law 13.303/16 and RLCP, all public opportunities will be displayed in the public area of Petronect Portal, enabling interested companies which meet the bidding rules participate. The following steps should be followed to find the public opportunities in the Petronect Portal:

| Since 2003, the Petrobras Group has saved, until now, the emission of 1.626,77 tons of CO2                                                                 | by using Petronect.                                                                                                                             | Português   Español            |
|------------------------------------------------------------------------------------------------------------------------------------------------------------|-------------------------------------------------------------------------------------------------------------------------------------------------|--------------------------------|
| Petropect The Petronect Registration at Petrobras                                                                                                          | Purchasing and Contracting Aments Electronic Signature Latest News                                                                              | s Help SEARCH Q LOGI           |
| Intelligent Opportunity S<br>Your search for bidding and/or bidding in progress has<br>Use this space with the ideal key word to do your se                | Auctions                                                                                                                                        | ٩                              |
| GUIA                                                                                                                                                       | Digital Signature<br>Support Tools 2<br>Public Bidding ><br>ODDM Auction ><br>Prequalification ><br>PMIP ><br>Quality of Goods<br>Pricing Model | s'<br>e for >                  |
| <ol> <li>Access the menu <b>Purchasing and C</b></li> <li>Select the option <b>Public Bidding</b></li> <li>It is possible to see the bidding th</li> </ol> | ontracting<br>at is during the proposal period (Open For Proposals                                                                              | al those that are Illustration |

- 1. Access the menu Purchasing and Contracting
- 2. Select the option **Public Bidding**

DDDDDDD

3. It is possible to see the bidding that is during the proposal period (Open For Proposals), those that are during the evaluation period (In analysis of proposals) and those that are already Completed. Petronec