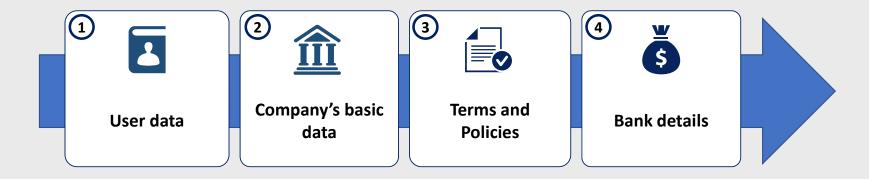

n the **List of Publications** check the information available for each opportunity.







#### Public area display

The user will be advised on how to proceed to the registration in the desired bid:

- If the user already has access to the Petronect Portal he must proceed with his login and password and will access the list of opportunities available
- > If the user does not have access to the Petronect Portal, he will need to register to get access to the internal area



## **IV. Opportunities**

#### Public area display

After pressing the button "Start Identification", an identification form will be displayed.

The pages must be filled with all necessary information to create the user and the company in the Petronect Portal. The expression fields will be segmented into four groups:







## IV. Opportunities

## Public area display

In this section, the supplier must fill in the mandatory data for user creation.

| Identification         |              |
|------------------------|--------------|
| Data for user creation |              |
| Name*                  |              |
| Last name*             |              |
| User*                  |              |
| E-mail*                |              |
| Confirm your e-mail *  | Illustrative |
| CPF*                   | IIIu         |
| Telephone*             |              |

# Public area display

| $\sim$                                                                                         | tion, validation of the a                         | uthenticity of the e-CNPJ will be necessary. |                       |