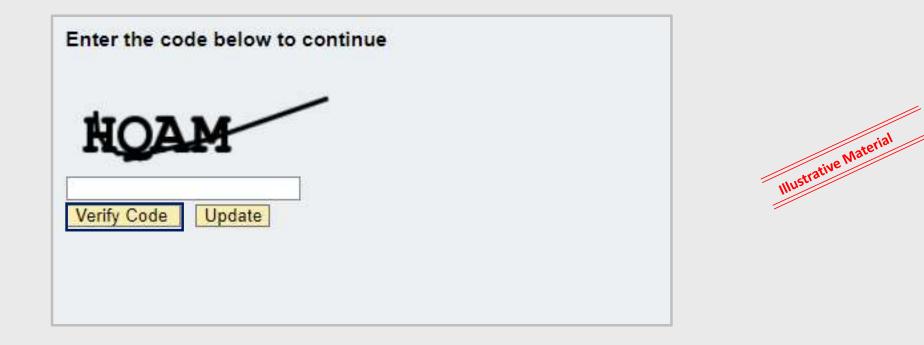

#### **Supply List**

• Insert the security code generated by the system to continue the process and then click on "Verify Code"