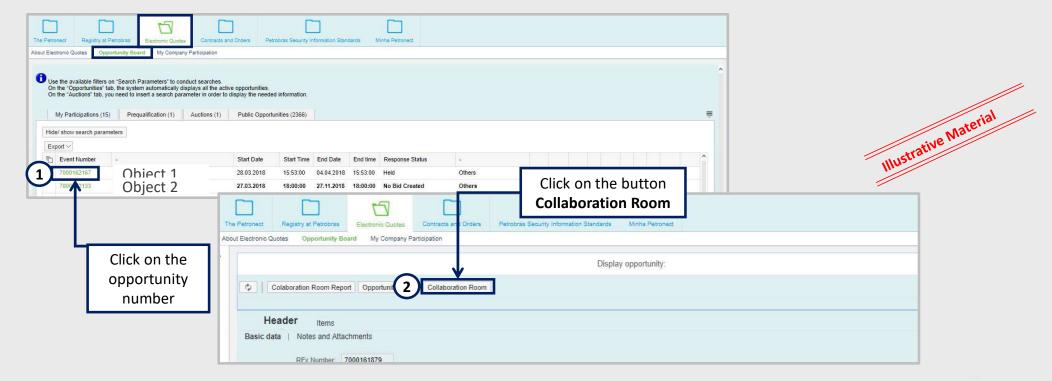

rifications;
- Any supplier who signs up for a public opportunity will have access to the Collaboration Room;
- > The supplier data privacy is respected;
- Suppliers can neither communicate with other participants nor know who else is participating in the opportunity.

Traceability





Transparent



#### **Collaboration Room: Functionallity**



- > Exchange messages are not possible;
- > The supplier only sends a message to Petrobras, with no recipient distinction;
- > Petrobras can send messages to all suppliers, with no distinction of the recipient.

# DDDDDDD



#### Access to collaboration room

The access to the Collaboration Room occurs inside an opportunity.

After finding the opportunity and clicking on its number (1), click on the **Collaboration Room** button on the top (2).



000000



#### **Collaboration Room: Functionallity**

- 3. You can use the **Search Criteria** to filter messages in the Collaboration Room. This feature will make it easier to find information when an opportunity has many messages exchanged in your history;
- 4. The messages are grouped in Subjects and the last update date can be checked (date when it was last sent a message of that subject), as well as the creator of the subject and the number of attachments;
- 5. To open the messages, click on title Subject;

| llaboration Room   Oportunity Number: 700 | 00163039   Oportunity Title: testeFreitas - OS579.Sala de C | olaboração       |          |
|-------------------------------------------|-------------------------------------------------------------|------------------|----------|
| R