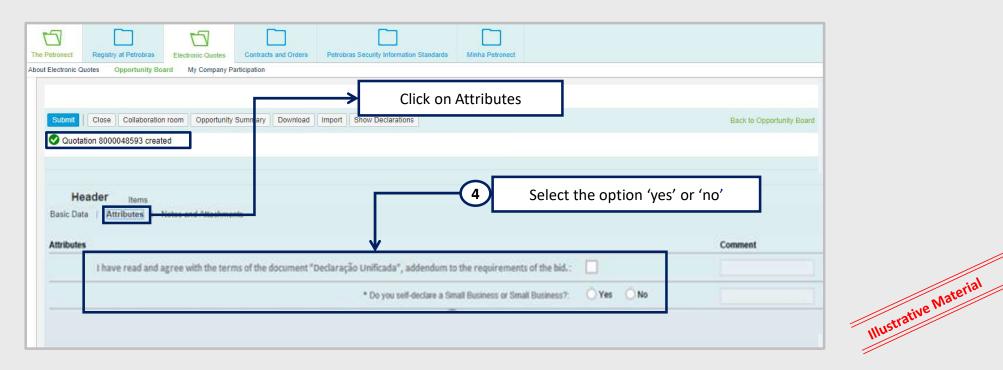

|                                                                            | Display opportunity: |
|----------------------------------------------------------------------------|----------------------|
| Colaboration Room Report Opportunity report Prepare Bid Collaboration Room |                      |
| Header Items 3                                                             |                      |
| Basic data   Notes and Attachments                                         |                      |
|                                                                            |                      |

Illustrative Material

Petronect

DDDDDD

4. After the bid has been created, the user should click on "Attributes" to fill out the self-declaration of Microenterprise or Small Business.



<u>Attention</u>: For TRANSPETRO, TAG and PBIO (Company 9000) suppliers companies, an attribute will be exhibited for "according to the publication of the Opportunity in which the provider is participating. The filling of this attribute is mandatory. If the field is not checked, the supplier will not be able to send his proposal.



4. In public bids, companies must fill an attribute for the opportunity, declaring whether is a Microenterprise or Small Business. In addition, fill in the "judicial recovery" attribute, informing the company's financial situation. This information is evaluated on the next stage of the Proposal Effectiveness with the other information.







#### **Proposal Completion**

5. Access the "Notes and attachments" tab to insert the required documentation, of the t