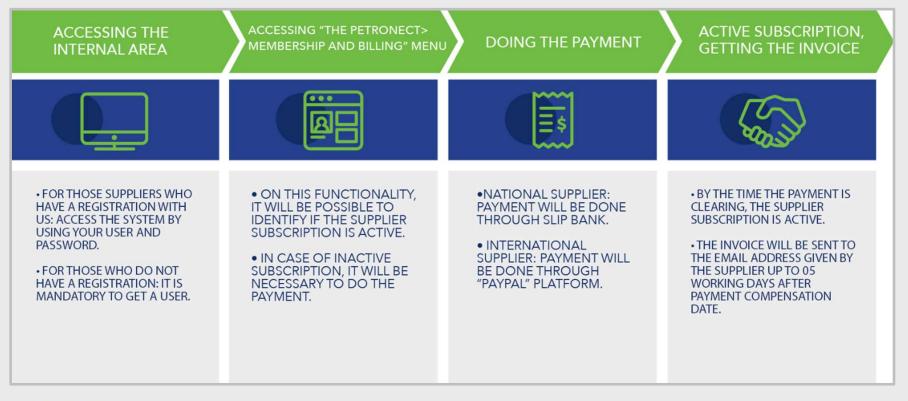

In accordance with the Law 13.303/16 and RLCP, all public opportunities will be displayed in the public area of Petronect Portal, enabling interested companies which meet the bidding rules participate. The following steps should be followed to find the public opportunities in the Petronect Portal:

| Since 2003, the Petrobras Group has saved, until now, the emission of 1.626,77 tons of CO2                                                                 | by using Petronect.                                                                                                                             | Português   Español            |
|------------------------------------------------------------------------------------------------------------------------------------------------------------|-------------------------------------------------------------------------------------------------------------------------------------------------|--------------------------------|
| Petropect The Petronect Registration at Petrobras                                                                                                          | Purchasing and Contracting Aments Electronic Signature Latest News                                                                              | s Help SEARCH Q LOGI           |
| Intelligent Opportunity S<br>Your search for bidding and/or bidding in progress has<br>Use this space with the ideal key word to do your se                | Auctions                                                                                                                                        | ٩                              |
| GUIA                                                                                                                                                       | Digital Signature<br>Support Tools 2<br>Public Bidding ><br>ODDM Auction ><br>Prequalification ><br>PMIP ><br>Quality of Goods<br>Pricing Model | s'<br>e for >                  |
| <ol> <li>Access the menu <b>Purchasing and C</b></li> <li>Select the option <b>Public Bidding</b></li> <li>It is possible to see the bidding th</li> </ol> | ontracting<br>at is during the proposal period (Open For Proposals                                                                              | al those that are Illustration |

- 1. Access the menu Purchasing and Contracting
- 2. Select the option **Public Bidding**

DDDDDDD

3. It is possible to see the bidding that is during the proposal period (Open For Proposals), those that are during the evaluation period (In analysis of proposals) and those that are already Completed. Petronec