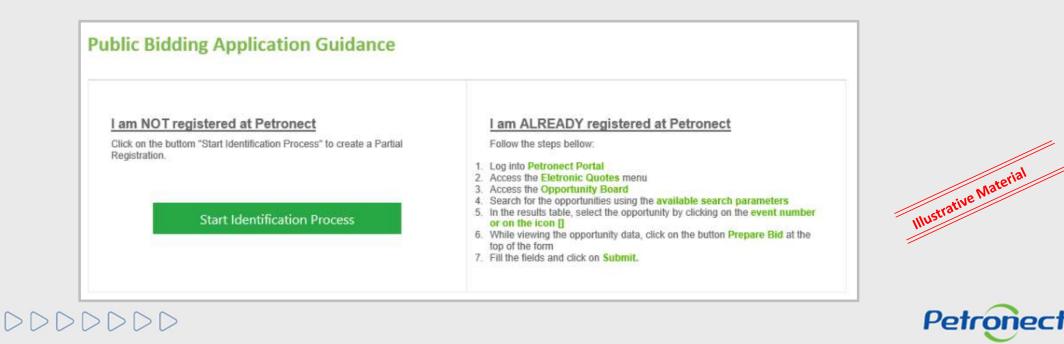

In accordance with the Law 13.303/16 and RLCP, all public opportunities will be displayed in the public area of Petronect Portal, enabling interested companies which meet the bidding rules participate. The following steps should be followed to find the public opportunities in the Petronect Portal:

| Since 2003, the Petrobras Group has saved, until now, the emission of 1.626,77 tons of CO2                                                                 | by using Petronect.                                                                                                                             | Português   Español            |
|------------------------------------------------------------------------------------------------------------------------------------------------------------|-------------------------------------------------------------------------------------------------------------------------------------------------|--------------------------------|
| Petropect The Petronect Registration at Petrobras                                                                                                          | Purchasing and Contracting Aments Electronic Signature Latest News                                                                              | s Help SEARCH Q LOGI           |
| Intelligent Opportunity S<br>Your search for bidding and/or bidding in progress has<br>Use this space with the ideal key word to do your se                | Auctions                                                                                                                                        | ٩                              |
| GUIA                                                                                                                                                       | Digital Signature<br>Support Tools 2<br>Public Bidding ><br>ODDM Auction ><br>Prequalification ><br>PMIP ><br>Quality of Goods<br>Pricing Model | s'<br>e for >                  |
| <ol> <li>Access the menu <b>Purchasing and C</b></li> <li>Select the option <b>Public Bidding</b></li> <li>It is possible to see the bidding th</li> </ol> | ontracting<br>at is during the proposal period (Open For Proposals                                                                              | al those that are Illustration |

- 1. Access the menu Purchasing and Contracting
- 2. Select the option **Public Bidding**

DDDDDDD

3. It is possible to see the bidding that is during the proposal period (Open For Proposals), those that are during the evaluation period (In analysis of proposals) and those that are already Completed. Petronec