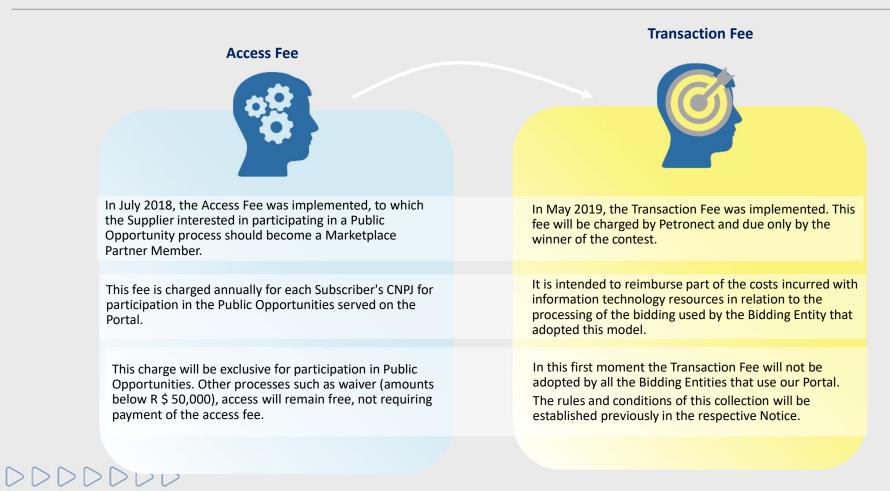

#### **Supplier Registration Criteria**

The parameter evaluated by Petrobras at the Enabling step can correspond to certain criteria used in the approval of the supplier registry, such as:

- Legal Criteria: Petrobras will monitor the regularity of the companies in the fulfilment of their obligations to the market, government agencies and society. Besides the documentation analysis, instruments that allow information gathering about certifications and documents issued by taxes entities will be used, allowing frequent update of following tax compliance indicators.
- Technical Criteria: The company's technical capacity of producing goods and/or service delivery will be analysed, evaluating the necessary resources to a good performance of the goods to be provided and/or service to be executed.
- Technial Criteria SMS: It will be verified the implementation degree of Environmental Management Systems and Occupational Health and Safety according to rules ISO 14001 e OHSAS 18001.

#### **Supplier Registration Criteria**

- Accreditation Criteria: It will be verified if the reseller/distributor is authorized to market products of a particular registered manufacturer. Furthermore, these criteria ensure the performance of inspections required by Petrobras and evaluate how that is provided by the company to help them occurring.
- Economic Criteria: Through a set of requirements and indicators, evidence of the company 's economic strength will be sought to ensure that it can continue and complete the good or service provision to Petrobras.

#### **Supplier Registration Criteria**

Aiming to suit the supplier registration at Petrobras with the 13.303/16 law, the Commercial Registry and Classification Certificate (CRCC - stands for Commercial Registry and Classification Certificate) and the Declaration of Simplified Registry (DRS - stands for Declaration of Simplified Registry) will not be issued anymore. Both certifications no longer exist and were replaced by one single document: the **Certificate of Registration Query (CRC)**, which will have a differentiated purpose and application in the company.

The CRC will present both the family by which the company got the approval and also the partial results achieved by the supplier. Thus, it will be presented at the certification the criteria applicable to the family of interest where he got approval.

The CRC will be Total or Partial, which means that when the supplier meets all the criteria required of the family of interest the CRC issued will be Total and when the supplier meets at least one of the criteria required, the CRC issued will be Partial.