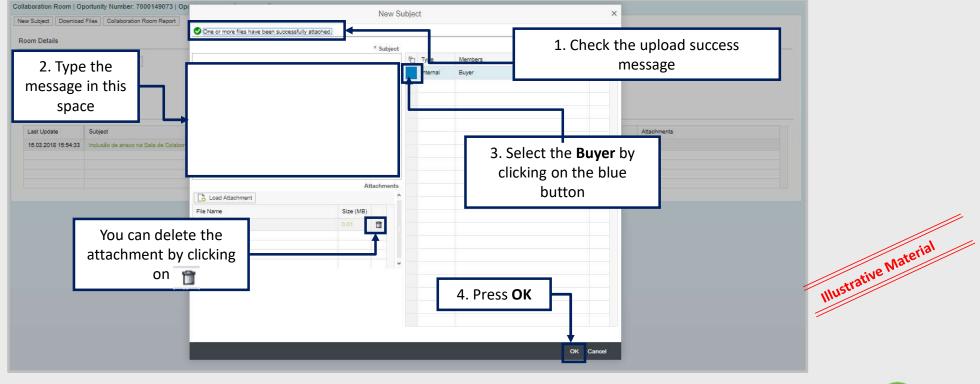

ked attachments |                                |                | tive               |
|                              |                             |                         |                                |                | ustrat             |
|                              |                             |                         | ~                              |                |                    |





#### Sending messages and attaching files

#### **Attaching files**

In the load screen, it informs the extension, limit of characters in the name, quantity, and maximum allowed size of each file.



Sending messages and attaching files

#### Attaching files

Attachments can only be deleted before the message is sent. Messages and attachments cannot be deleted after they were sent.



Petronect

DDDDDD

#### Sending messages and attaching files

#### **Confirmation Sent Message**

|             | ortunity Number: 7000149073   Opt                               | rtunity Title: Pré Qualificação 5 GM MT | Check the sucess message                                      |                     |
|-------------|-----------------------------------------------------------------|-----------------------------------------|---------------------------------------------------------------|---------------------|
| om Details  |                                                                 | Search Criteria                         |                                                               |                     |
| Rooms Stat  | Opened