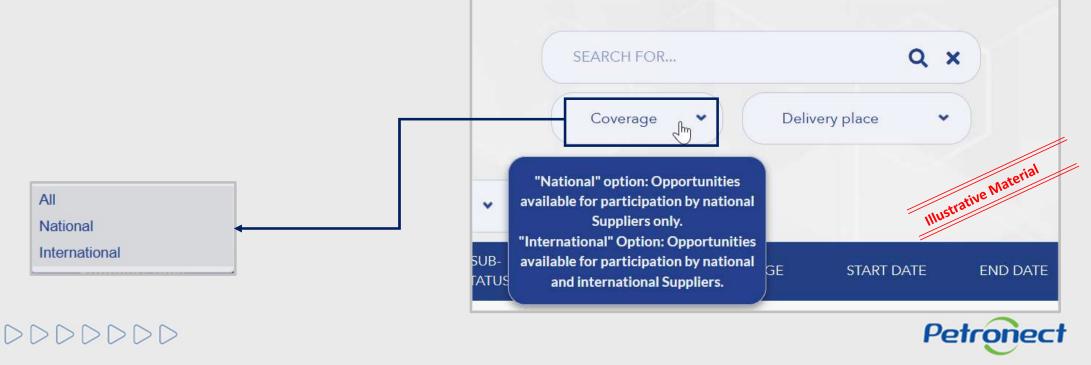

Coverage: drop-down field so that the user can filter opportunities by national or international scope.

This field is available for the following screens:

Purchases and Contracts -> Public Tenders -> Open to proposals Purchases and Contracts -> PMIP -> Published

The "Coverage" column indicates whether the opportunity is national or international in scope.

| NUMBER     | OBJECT        | SUB-<br>STATUS         | COMPANY                         | COVERAGE      | START DATE | END DATE   | OPTIONS              |                |
|------------|---------------|------------------------|---------------------------------|---------------|------------|------------|----------------------|----------------|
| 7003188711 | TESTE<br>GB X | RECEIVING<br>PROPOSALS | PETRÓLEO<br>BRASILEIRO<br>S. A. | INTERNATIONAL | 26/08/2021 | 29/08/2031 | @<br>(1)<br><i>@</i> | I'm interested |
| 7003189877 | TESTE         | RECEIVING<br>PROPOSALS | PETRÓLEO<br>BRASILEIRO<br>S. A. | NATIONAL      | 15/05/2022 | 15/06/2022 | @<br>(1)<br>\$       | I'm interested |