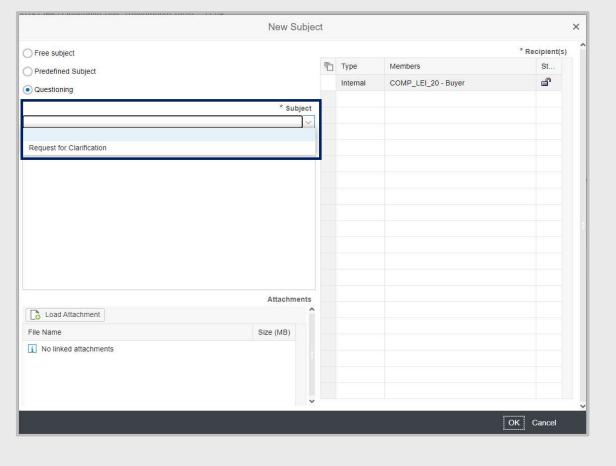

## III. Enrollment

#### **Supply List**

• The supply list and the evaluation requirements are available at "Registry at Petrobras" > "Supply List"